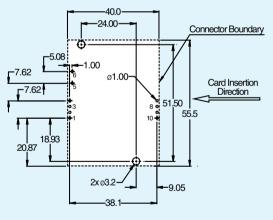

#### SMART CARD 'B' TYPE

SC-B-16F-O

Specifications subject to change without notice. Dimensions in mm.

145 Algonquin Parkway, Whippany, NJ 07981 • 973-560-0019 • FAX: 973-560-0076 e-mail: sales@powerdynamics.com • WWW.powerdynamics.com