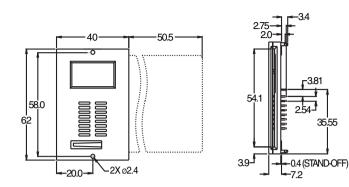

### SMART CARD 'A' TYPE

SC-A-08F-O

RECOMMENDED PCB LAYOUT (TOP VIEW)

Specifications subject to change without notice. Dimensions in mm.

145 Algonquin Parkway, Whippany, NJ 07981 • 973-560-0019 • FAX: 973-560-0076 e-mail: sales@powerdynamics.com • WWW.powerdynamics.com