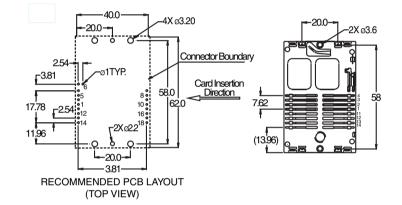

### SMART CARD 'A' TYPE

SC-A-08F-O

RECOMMENDED PCB LAYOUT (TOP VIEW)

Specifications subject to change without notice. Dimensions in mm.

145 Algonquin Parkway, Whippany, NJ 07981 • 973-560-0019 • FAX: 973-560-0076 e-mail: sales@powerdynamics.com • WWW.powerdynamics.com