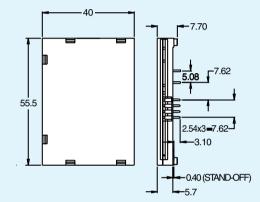

#### SMART CARD 'B' TYPE

SC-B-16F-O

Specifications subject to change without notice. Dimensions in mm.

145 Algonquin Parkway, Whippany, NJ 07981 • 973-560-0019 • FAX: 973-560-0076 e-mail: sales@powerdynamics.com • WWW.powerdynamics.com