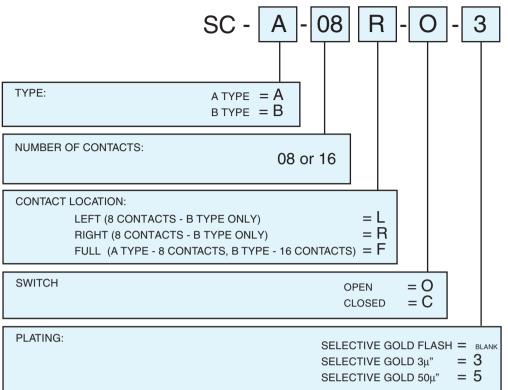

offer a comprehensive, effective integration of smart cards and the Intranet, Internet Banking, or Electronic Commerce. Available in several configurations, PDI Smart Card Connectors are available to meet customer requirements.





### SMART CARD 'A' TYPE



SC-A-08F-O







RECOMMENDED PCB LAYOUT (TOP VIEW)

Specifications subject to change without notice. Dimensions in mm.



145 Algonquin Parkway, Whippany, NJ 07981 • 973-560-0019 • FAX: 973-560-0076 e-mail: sales@powerdynamics.com • WWW.powerdynamics.com

#### SMART CARD 'B' TYPE



SC-B-16F-O







Specifications subject to change without notice. Dimensions in mm.



145 Algonquin Parkway, Whippany, NJ 07981 • 973-560-0019 • FAX: 973-560-0076 e-mail: sales@powerdynamics.com • WWW.powerdynamics.com

## **EXAMPLE & ORDERING CODE**



#### MATERIAL AND FINISH:

| Insulator:     | A Type: Thermoplastic GF                       |
|----------------|------------------------------------------------|
| Contact:       | B Type: PBT, rated UL94V-0<br>Phosphor Bronze, |
|                | Selective Plating Gold over 40u" Nickel min.   |
| Locking Latch: | Stainless Steel                                |
| Spring:        | Steel Wire, Nickel Plated                      |

MECHANICAL SPECIFICATIONS: Card Insertion Force: 10 N Max. Card Withdrawal Force: 4 N min. Insertion Cycle: 200 K cycles min. ELECTRICAL SPECIFICATIONS: Rated voltage: 12V Rated Insulation Voltage: 500V RMS Contact Resistance: Reading Contact: 40 mohm min.

Specifications subject to change without notice. Dimensions in mm.

Card Present Switch: 40 mohm min. In